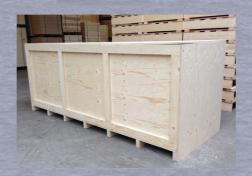

## Industrial transport pallets and boxes

OmniHout BV produces pallets and boxes for transportation of industrial parts. These pallets and boxes are costum made for each product that has to be transported. The boxes are designed with a pallet underneath to make transport with a forklift possible. The boxes are made of WBP plywood which is durable material. This means that our boxes are exempt in the ISPM15 norm and suitable for transportation all over the world. Besides we guarantee quick deliveries.

Standard transport boxes made of WBP plywood.

The boxes can be ordered in any size.

The pallets are easily movable with a forklift.

Pallet to transport large parts.