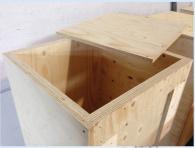

## Industrial transport pallets and boxes

OmniHout BV produces pallets and boxes for transportation of industrial parts. These pallets and boxes are costum made for each product that has to be transported. The boxes are designed with a pallet underneath to make transport with a forklift possible. The boxes are made of WBP plywood which is durable material. This means that our boxes are exempt in the ISPM15 norm and suitable for transportation all over the world. Besides we guarantee quick deliveries.

Standard transport boxes made of WBP plywood.

The boxes can be ordered in any size.

The pallets are easily movable with a forklift.

Pallet to transport large parts.