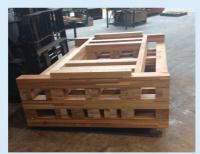

## Industrial transport pallets and boxes

OmniHout BV produces pallets and boxes for transportation of industrial parts. These pallets and boxes are costum made for each product that has to be transported. The boxes are designed with a pallet underneath to make transport with a forklift possible. The boxes are made of WBP plywood which is durable material. This means that our boxes are exempt in the ISPM15 norm and suitable for transportation all over the world. Besides we guarantee quick deliveries.

Standard transport boxes made of WBP plywood.

The boxes can be ordered in any size.

The pallets are easily movable with a forklift.

Pallet to transport large parts.