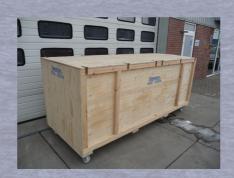

## Industrial transport pallets and boxes

OmniHout BV produces pallets and boxes for transportation of industrial parts. These pallets and boxes are costum made for each product that has to be transported. The boxes are designed with a pallet underneath to make transport with a forklift possible. The boxes are made of WBP plywood which is durable material. This means that our boxes are exempt in the ISPM15 norm and suitable for transportation all over the world. Besides we guarantee quick deliveries.

Standard transport boxes made of WBP plywood.

The boxes can be ordered in any size.

The pallets are easily movable with a forklift.

Pallet to transport large parts.