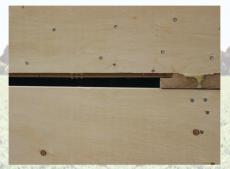

# OMNIHOUT AGROSTORAGE

## Boxes

For storing and drying products like potatoes, onions and seeds proper boxes are required. OmniHout BV develops different kinds of boxes suitable for different drying methods. All our boxes are made of certified wood. In this folder you can find a summary of our assortment.

#### Open batten boxes



Standard open boxes for storing potatoes and onions.

#### **Closed batten boxes**



The open boxes contain gaps between the battens. This makes lengthwise and room ventilation possible.



The battens of the closed boxes are placed against each other.



Box with closed pallet bottom suitable for pallet ventilation.



The air can escape through a gap between two boxes.

### Seed boxes

|                    | Services Wagewages |                  | in the second     |               |          |
|--------------------|--------------------|------------------|-------------------|---------------|----------|
| Settinis Wagnungen |                    | Service Annual   | Constanting       |               |          |
|                    | Scennig Repairages | Second Manager   | -                 | a transformer | H States |
| Semirés Wageningen | Seminis Wageringen |                  | and the second    | Serie Agents  |          |
| Serrinis Wagenroue | and the second     | Sening Reporter  | San area          | Market Street | -        |
|                    | Seminis Wageningen | South Aspenger   | Santi