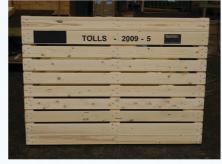

#### **Closed batten boxes**

The open boxes contain gaps between the battens. This makes lengthwise and room ventilation possible.

The battens of the closed boxes are placed against each other.

Box with closed pallet bottom suitable for pallet ventilation.