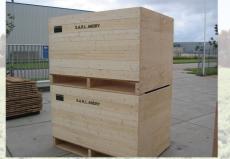

#### **Closed batten boxes**

The open boxes contain gaps between the battens. This makes lengthwise and room ventilation possible.

The battens of the closed boxes are placed against each other.

Box with closed pallet bottom suitable for pallet ventilation.

The air can escape through a gap between two boxes.