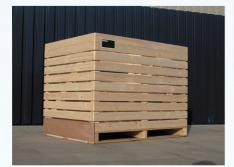

# OMNIHOUT AGROSTORAGE

## Boxes

For storing and drying products like potatoes, onions and seeds proper boxes are required. OmniHout BV develops different kinds of boxes suitable for different drying methods. All our boxes are made of certified wood. In this folder you can find a summary of our assortment.

#### Open batten boxes



Standard open boxes for storing potatoes and onions.

#### **Closed batten boxes**



The open boxes contain gaps between the battens. This makes lengthwise and room ventilation possible.



The battens of the closed boxes are placed against each other.



Box with closed pallet bottom suitable for pallet ventilation.



The air can escape through a gap between two boxes.

### Seed boxes

|                    | Services Wagewages |                  | in the second     |               |          |
|--------------------|--------------------|------------------|-------------------|---------------|----------|
| Settinis Wagnungen |                    | Service Annual   | Constanting       |               |          |
|                    | Scennig Repairages | Second Manager   | -