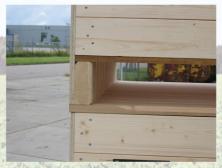

Seed boxes are available in different sizes.

Measuring equipment can be hung up inside the box through a gap.

The bottom of a seed box contains a mesh.

Takelaarsweg 2-8 1786 PR Den Helder Tel: +31 (0)223-522036 E-mail: info@omnihout.nl www.omnihout.nl