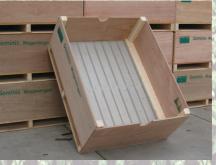

#### Open batten boxes

Standard open boxes for storing potatoes and onions.

#### **Closed batten boxes**

The open boxes contain gaps between the battens. This makes lengthwise and room ventilation possible.

The battens of the closed boxes are placed against each other.

Box with closed pallet bottom suitable for pallet ventilation.