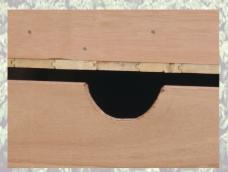

Seed boxes are available in different sizes.

Measuring equipment can be hung up inside the box through a gap.

The bottom of a seed box contains a mesh.

Takelaarsweg 2-8 1786 PR Den Helder Tel: +31 (0)223-522036 E-mail: info@omnihout.nl www.omnihout.nl